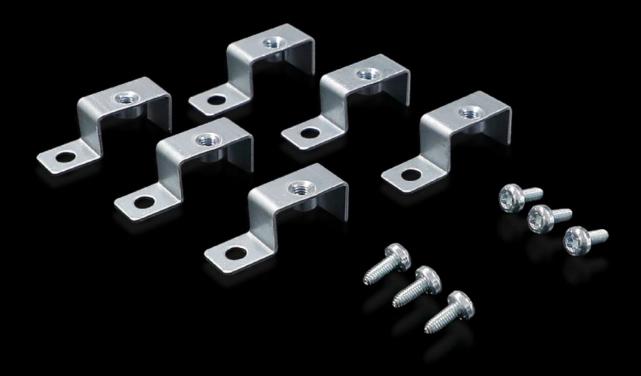

## SK 3313.089 - Side panel attachment kit for LCP

For mounting on a VX standard side panel on an LCP.

## **Features**

| Model No.             | SK 3313.089                                                   |
|-----------------------|---------------------------------------------------------------|
| Product description   | For mounting on a VX standard side panel on an LCP.           |
| Material              | Support: Sheet steel                                          |
| Surface finish        | Sheet steel, zinc-plated                                      |
| Supply includes       | 6 holders Assembly screws Installation and Short User's Guide |
| Packs of              | 1 pc(s).                                                      |
| Net weight            | 0.11                                                          |
| Gross weight          | 0.119                                                         |
| Customs tariff number | 73269098                                                      |
| EAN                   | 4028177967953                                                 |
| ETIM 9                | EC000327                                                      |
| ETIM 8                | EC000327                                                      |
| ECLASS 8.0            | 27409217                                                      |